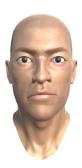

Description

This blend shape raises the right side of the mouth further with a higher value.

"Mouth Sad Right"

Description

This blend shape lowers the right side of the mouth further with a higher value.

"Cheek Puff Right"