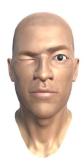

## Description

This blendShape influences the muscles around the right eye, moving these muscles further upward with a higher value.

"Jaw Right"

**Description** 

This blend shape moves the jaw further rightward with a higher value.