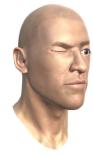

"Eye Right Squeeze"

Description

The blend shape closes eye tightly and at that time "Eye Right Blink" value is 1.

"Eye Right Down"

Description

This blendShape influences the muscles around the right eye, moving these muscles further downward with a higher value.