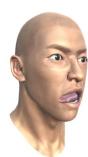

### **Description**

The entire O-shaped mouth is formed by the combination of 6 blend shapes:

("Mouth Upper Overturn"

"Mouth Lower Overturn"

"Mouth Upper Up Left"

"Mouth Upper Up Right"

"Mouth Lower Down Left"

"Mouth Lower Down Right")