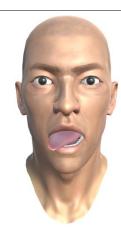

"Tongue Long Step 1"

Description

This blend shape sticks the tongue out slightly. In step 1 of extending the tongue, the main action of the tongue is to lift up, and the elongated length only extends to a little bit beyond the teeth.