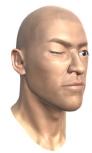

"Eye Right Wide"

Description

This blend shape keeps right eye wide and at that time "Eye Right Blink" value is 0.

Description

This blend shape influences blinking of the right eye. When this value goes higher, right eye approaches close.