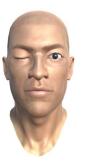

"Eye Right Wide"

Description

This blend shape keeps right eye wide and at that time "Eye Right Blink" value is 0.

Description

This blend shape influences blinking of the right eye. When this value goes higher, right eye approaches close.

"Eye Right Squeeze"

Description

The blend shape closes eye tightly and at that time "Eye Right Blink" value is 1.

"Eye Right Down"

Description

This blendShape influences the muscles around the right eye, moving these muscles further downward with a higher value.