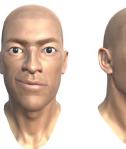

Description

This blend shape raises the right side of the mouth further with a higher value.

"Mouth Sad Right"

Description

This blend shape lowers the right side of the mouth further with a higher value.

"Cheek Puff Right"