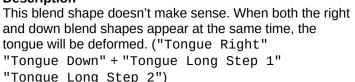

### "Tongue Morph Down Right"

### **Description**

#### Description

This blend shape fixes the deformation illustrated above. ("Tongue Right"

"Tongue Down" + "Tongue Long Step 1"

"Tongue Long Step 2" + "Tongue Morph Down Right")