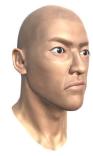

"Eye Right Wide"

Description

This blend shape keeps right eye wide and at that time "Eye Right Blink" value is 0.

Description

This blend shape influences blinking of the right eye. When this value goes higher, right eye approaches close.