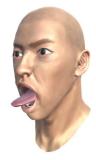

#### Description

This blend shape sticks the tongue out and down extremely.

This example contains ("Tongue Down"
"Tongue Long Step 1" + "Tongue Long Step 2").

"Tongue Up"