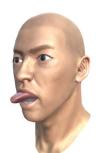

"Tongue Long Step 2"

Description

This blend shape sticks the tongue out extremely.

Continuing the step 1, it extends the tongue to the longest.