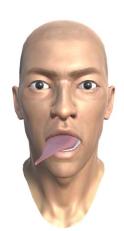

#### "Tongue Morph Up Right"

#### Description

This blend shape doesn't make sense. When both the right and up blend shapes appear at the same time, the tongue will be deformed. ("Tongue Right"

"Tongue Up" + "Tongue Long Step 1"

"Tongue Long Step 2")