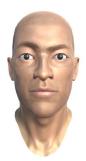

"Eye Right Wide"

Description

This blend shape keeps right eye wide and at that time "Eye Right Blink" value is 0.

Description

This blend shape influences blinking of the right eye. When this value goes higher, right eye approaches close.