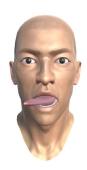

"Tongue Long Step 2"

Description

This blend shape sticks the tongue out extremely.

Continuing the step 1, it extends the tongue to the longest.