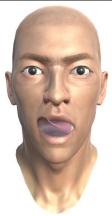

#### Description

This blend shape sticks the tongue out and down extremely.

This example contains ("Tongue Down"
"Tongue Long Step 1" + "Tongue Long Step 2").

"Tongue Up"