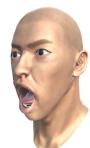

"Tongue Long Step 1"

Description

This blend shape sticks the tongue out slightly. In step 1 of extending the tongue, the main action of the tongue is to lift up, and the elongated length only extends to a little bit beyond the teeth.

"Tongue Long Step 2"

Description

This blend shape sticks the tongue out extremely.

Continuing the step 1, it extends the tongue to the longest.