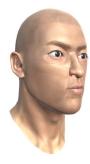

"Eye Right In"

**Description** 

This blendShape influences the muscles around the right eye, moving these muscles further leftward with a higher value.

"Eye Right Out"

# Description

This blendShape influences the muscles around the right eye, moving these muscles further rightward with a higher value.

"Eye Right Up"