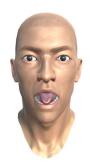

"Tongue Long Step 1"

Description

This blend shape sticks the tongue out slightly. In step 1 of extending the tongue, the main action of the tongue is to lift up, and the elongated length only extends to a little bit beyond the teeth.