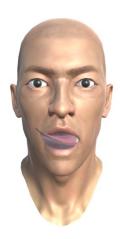

# O shape

### **Description**

The entire O-shaped mouth is formed by the combination of 6 blend shapes:

("Mouth Upper Overturn"

"Mouth Lower Overturn"

"Mouth Upper Up Left"

"Mouth Upper Up Right"

"Mouth Lower Down Left"

"Mouth Lower Down Right")