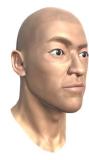

"Eye Right Wide"

Description

This blend shape keeps right eye wide and at that time "Eye Right Blink" value is 0.

Description

This blend shape influences blinking of the right eye. When this value goes higher, right eye approaches close.