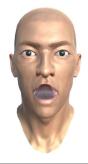

# **Description**

This blend shape pouts your lower lip. Can be used with "Mouth Upper Up Right" and "Mouth Lower Down Right" to complete upper O mouth shape.

"Mouth Pout"

Description

This blend shape allows the lips to pout more with a higher value.